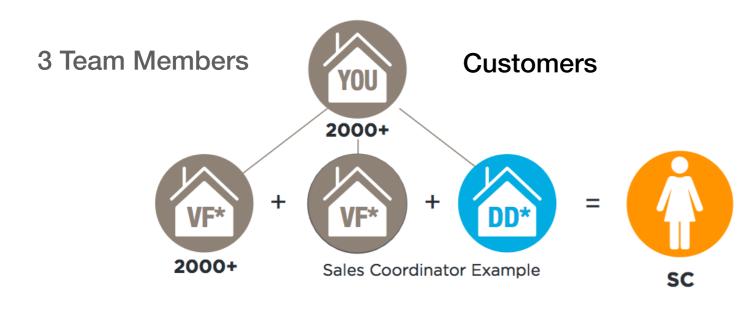

## SALES COORDINATOR (SC)

Requirements:

✓ 8000 PVC / 6 Months
 ✓ Build Team: 3 Team Members
 ✓ Qualified Business

| Juice PLUS+                         |             | SC Qualifying Month                                                               | Effective Following Month                                                           | Qualify Your Business                                                  |
|-------------------------------------|-------------|-----------------------------------------------------------------------------------|-------------------------------------------------------------------------------------|------------------------------------------------------------------------|
| FAST TRACK                          | You<br>Earn | <ul> <li>Retail Sales Profit (RSP)</li> <li>\$600 Your Promotion Bonus</li> </ul> | <ul> <li>Promotion: Sales Coordinator</li> <li>From 14% - 22% Commission</li> </ul> | <ul> <li>5% Performance Bonus</li> <li>4% Promote Out Bonus</li> </ul> |
| BUILD YOUR BUSINESS<br>EARN BONUSES | Eam         | \$300 Your Sponsor Bonus     with each new 2000+                                  | Plus 1 Free Conference Ticket                                                       | And a Business Coach                                                   |

#### **SALES COORDINATOR (SC)**