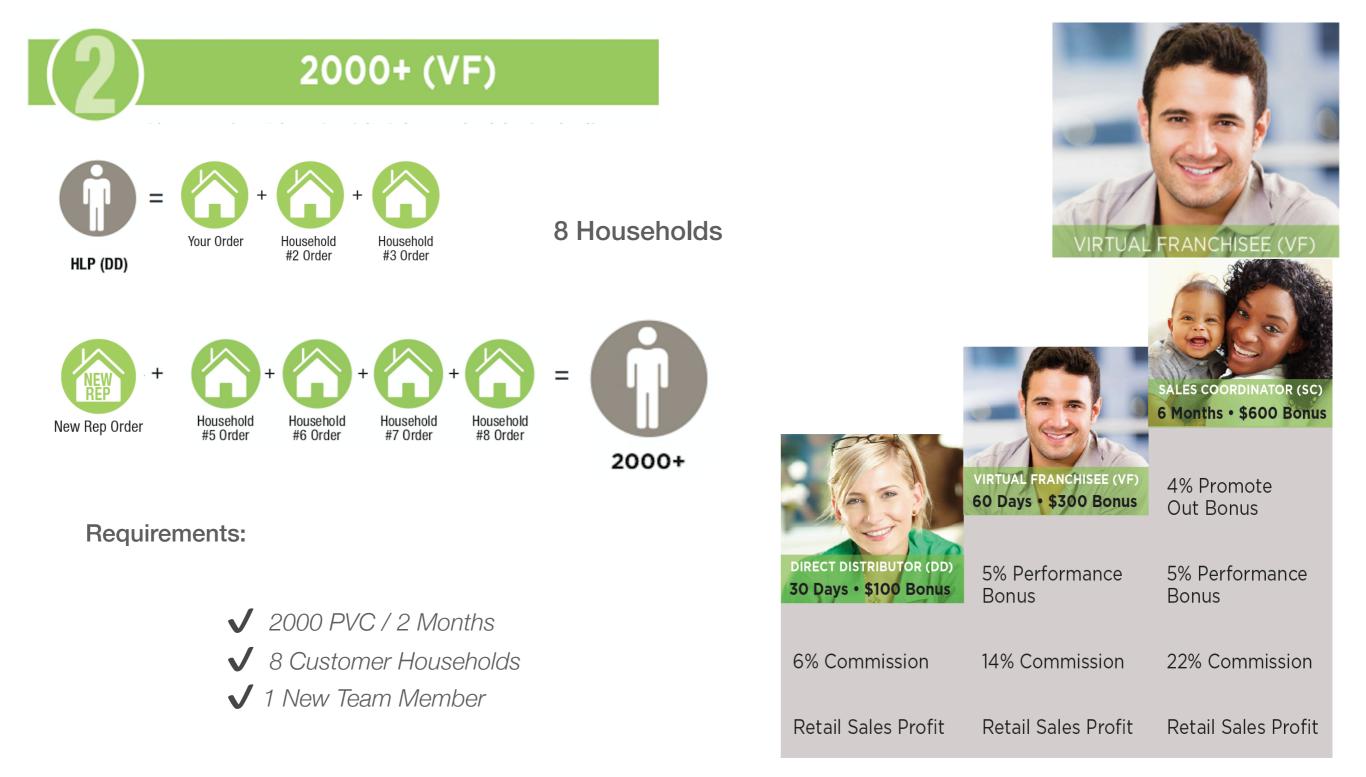

#### 3 Households

#### **Requirements:**

✓ 500 PVC / 30 days
✓ 3 Customer Households

| Juice PLUS+                         |      | VF Qualifying Month                                                               | Effective Following Month                                                          | Qualify Your Business                               |
|-------------------------------------|------|-----------------------------------------------------------------------------------|------------------------------------------------------------------------------------|-----------------------------------------------------|
| FAST TRACK                          | You  | <ul> <li>Retail Sales Profit (RSP)</li> <li>\$300 Your Promotion Bonus</li> </ul> | <ul> <li>Promotion: Virtual Franchise</li> <li>From 6% - 14% Commission</li> </ul> | • 5% Performance Bonus<br>with a Qualified Business |
| BUILD YOUR BUSINESS<br>EARN BONUSES | Earn | <ul> <li>\$300 Your Sponsor Bonus</li> <li> with each new 2000+</li> </ul>        | Plus 1 Free Conference Ticket                                                      |                                                     |

## SALES COORDINATOR (SC)

Requirements:

✓ 8000 PVC / 6 Months
 ✓ Build Team: 3 Team Members
 ✓ Qualified Business

| Juice PLUS+                         |             | SC Qualifying Month                                                               | Effective Following Month                                                           | Qualify Your Business                                                  |
|-------------------------------------|-------------|-----------------------------------------------------------------------------------|-------------------------------------------------------------------------------------|------------------------------------------------------------------------|
| FAST TRACK                          | You<br>Earn | <ul> <li>Retail Sales Profit (RSP)</li> <li>\$600 Your Promotion Bonus</li> </ul> | <ul> <li>Promotion: Sales Coordinator</li> <li>From 14% - 22% Commission</li> </ul> | <ul> <li>5% Performance Bonus</li> <li>4% Promote Out Bonus</li> </ul> |
| BUILD YOUR BUSINESS<br>EARN BONUSES | Eam         | \$300 Your Sponsor Bonus     with each new 2000+                                  | Plus 1 Free Conference Ticket                                                       | And a Business Coach                                                   |